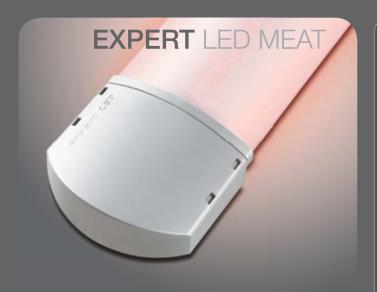

### **OPTIONS**

- LV version, with 24 V DC power supply, dimmable.
- MEAT version, for lighting up the meat exposed in a refrigerated environment.

### MAIN CHARACTERISTICS

- Instant start, without waiting time, even at low temperatures.
- Energy saving compared with fluorescent solutions.
- Reduced maintenance costs due to the LED's long life.
- Easy installation.
- Thin design.
- IP65 protection rating.
- High brightness.
- Supply circuit designed to minimize the heat generated by the light.
- Light color optimized for meat lighting (EXPERT LED MEAT).