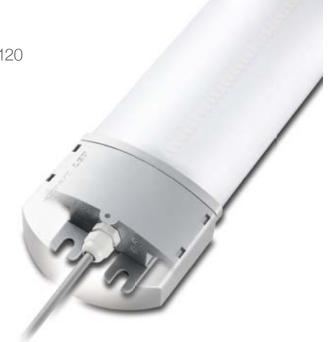

## **EXPERT** LED

EXPERT LED 30 | EXPERT LED 60 | EXPERT LED 120 EXPERT LED 60 LV | EXPERT LED 120 LV EXPERT LED 60 MEAT | EXPERT LED 120 MEAT

The ceiling light EXPERT LED is the best solution for your cold room's lighting. It saves energy by using LED technology; furthermore the modern and thin design ensures the minimum space requirements.

### MAIN CHARACTERISTICS

- Instant start, without waiting time, even at low temperatures.
- Energy saving compared with fluorescent solutions.
- Reduced maintenance costs due to the LED's long life.
- Easy installation.
- Thin design.
- IP65 protection rating.
- High brightness.
- Supply circuit designed to minimize the heat generated by the light.
- Light color optimized for meat lighting (EXPERT LED MEAT).